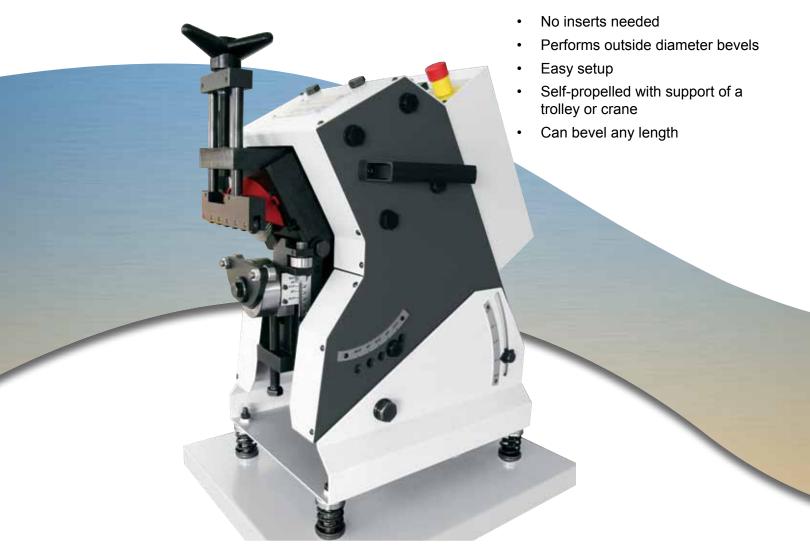

## Adjustable Angle Beveling Machine CBV 18

The CBV-18 Adjustable Angle Self Propelled Beveling Machine will carry out weld preparation bevels on steel plate and pipe with material thickness from .20" (5mm) up to 2.3" (60mm) and a minimum pipe diameter of 5" (127mm) in a very quick, noiseless and efficient way, avoiding the production of flame, smoke and dust. The machine will travel at a speed of 10' (3m) per minute. Operation of the machine is very simple and requires little skill to operate. It is designed for heavy plate fabrication and is extremely rugged and durable.

The beveling angle can vary from 22.5°, 30°, 37.5°, 45° and 52.5° by simply changing the working angle on the machine. Angle changing can be done rapidly and precisely with the locking preset scale on the side of the machine. There are no roller supports or attachments to change. The machine can be used in a stationary manner by hand feeding smaller parts or can be equipped with an optional height adjustable cart for traveling the length of large plates.