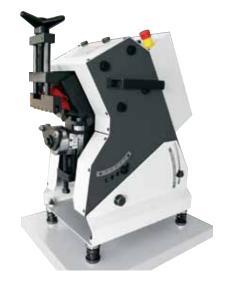

## Adjustable Angle Beveling Machine CBV 18

The CBV-18 Adjustable Angle Self Propelled Beveling Machine will carry out weld preparation bevels on steel plate and pipe with material thickness from .20" (5mm) up to 2.3" (60mm) and a minimum pipe diameter of 5" (127mm) in a very quick, noiseless and efficient way, avoiding the production of flame, smoke and dust. The machine will travel at a speed of 10' (3m) per minute. Operation of the machine is very simple and requires little skill to operate. It is designed for heavy plate fabrication and is extremely rugged and durable.

The beveling angle can vary from 22.5°, 30°, 37.5°, 45° and 52.5° by simply changing the working angle on the machine. Angle changing can be done rapidly and precisely with the locking preset scale on the side of the machine. There are no roller supports or attachments to change. The machine can be used in a stationary manner by hand feeding smaller parts or can be equipped with an optional height adjustable cart for traveling the length of large plates.