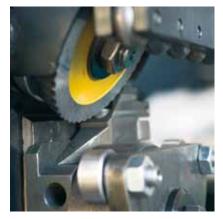

## Fixed Angle Beveling Machine CB 18

The CB-18 Fixed Angle Self Propelled Beveling Machine will carry out weld preparation bevels on steel plate and pipe with material thickness from .23" (6mm) up to 1.57" (40mm) and a minimum pipe diameter of 5" (127mm) in a very quick, noiseless and efficient way, avoiding the production of flame, smoke and dust. The machine will travel at a speed of 10' (3m) per minute. Operation of the machine is very simple and requires little skill to operate. It is designed for heavy plate fabrication and is extremely rugged and durable.

The beveling angle can vary from 22.5°, 30°, 37.5° and 45° by simply replacing the roller group. The machine can be used in a stationary manner by hand feeding smaller parts or can be equipped with an optional height adjustable cart for traveling the length of large plates.