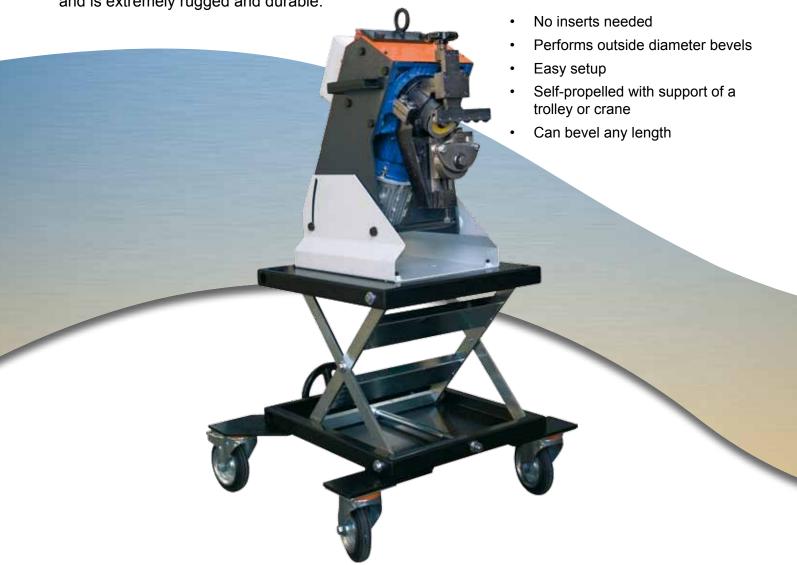

## Fixed Angle Beveling Machine CB 18

The CB-18 Fixed Angle Self Propelled Beveling Machine will carry out weld preparation bevels on steel plate and pipe with material thickness from .23" (6mm) up to 1.57" (40mm) and a minimum pipe diameter of 5" (127mm) in a very quick, noiseless and efficient way, avoiding the production of flame, smoke and dust. The machine will travel at a speed of 10' (3m) per minute. Operation of the machine is very simple and requires little skill to operate. It is designed for heavy plate fabrication and is extremely rugged and durable.

The beveling angle can vary from 22.5°, 30°, 37.5° and 45° by simply replacing the roller group. The machine can be used in a stationary manner by hand feeding smaller parts or can be equipped with an optional height adjustable cart for traveling the length of large plates.